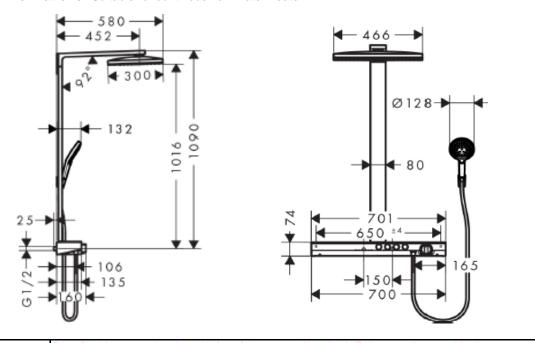

## **SPECIFICATION** SHEET - fittings

| BRAND:                         | hansgrohe                                                                                                                                                                                                                                           | Product Photo: |
|--------------------------------|-----------------------------------------------------------------------------------------------------------------------------------------------------------------------------------------------------------------------------------------------------|----------------|
| ORIGIN:                        | Germany                                                                                                                                                                                                                                             |                |
| SERIES:                        | Shower Pipes                                                                                                                                                                                                                                        |                |
| PRODUCT<br>DESCRIPTION:        | Rainmaker Select 460 EcoSmart 3jet shower pipe set with:  Raindance Select 3jet overhead shower  Raindance Select S120 3jet handshower  ShowerTable Select 700 thermostatic  Isiflex'B shower hose 1.60m  Porter'S wall support  flow rate: 9 I/min |                |
| MODEL No.                      | 27029 400                                                                                                                                                                                                                                           |                |
| FINISH/COLOUR:                 | White / Chrome                                                                                                                                                                                                                                      |                |
| DIMENSIONS:                    |                                                                                                                                                                                                                                                     | 0000           |
| OPTIONAL<br>MATCHING<br>PARTS: |                                                                                                                                                                                                                                                     |                |